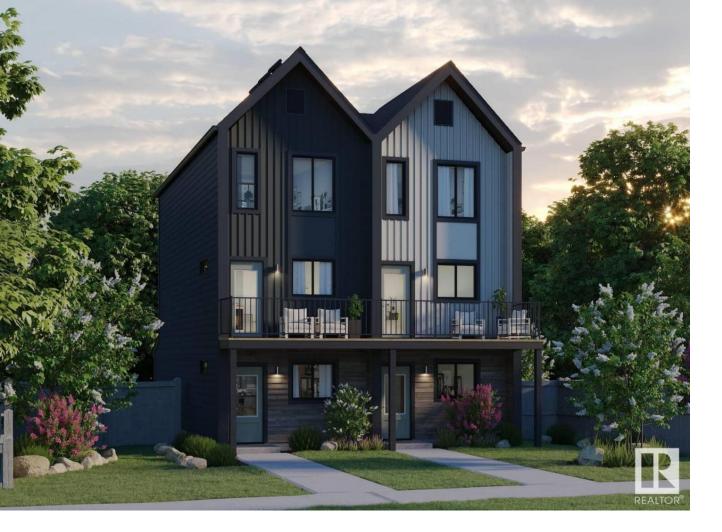

## Edmonton Alberta

\$409,998

Welcome to this brand new half duplex the "Reimer" Built by the award winning builder Pacesetter homes and is located in one of Edmonton's newest west end communities of River's Edge. With over 1,233 square Feet, this opportunity is perfect for a young family or young couple. Your main floor as you enter has a flex room/ Bedroom that is next to the entrance from the garage with a 3 piece bath. The second level has a beautiful kitchen with upgraded cabinets, upgraded counter tops and a tile back splash with upgraded luxury Vinyl plank flooring throughout the great room. The upper level has 3 bedrooms and 2 bathrooms. This home also comes completed with a single over sized attached garage. \*\*\* Photo used is of an artist rendering, home is under construction and will be complete by end of November\*\*\* (id:6769)