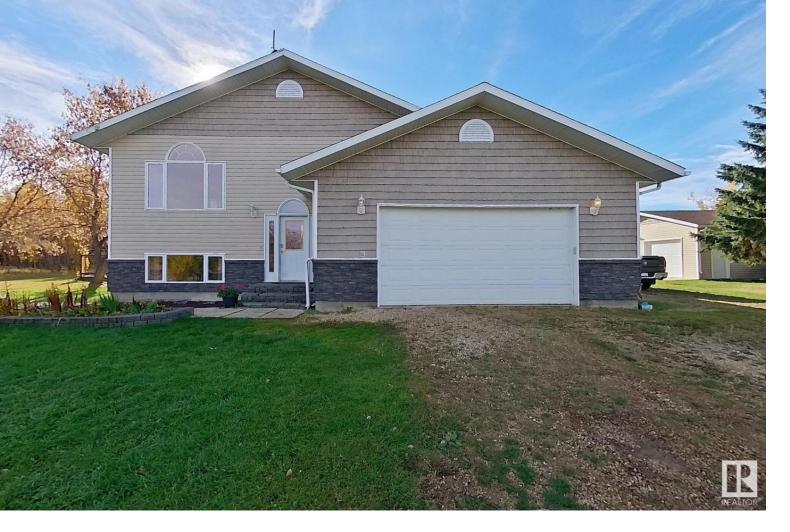

## 5113 TWP RD 592A Rural Barrhead County AB \$559,000

Welcome home! This is truly a stunning family home and a wonderful opportunity for acreage living plus all that goes along with that! Enjoy watching your kids run around this 3 acre property, garden, collect eggs from your back yard chicken coop or just simply sit back and relax on your deck and take a deep breath in. This home features a welcoming tiled entryway, on the upper floor you will find loads of living space flooded by natural light. A large living room, dining area and massive kitchen. Also on the upper, the master bedroom with walk in closet and large 4 piece bathroom. The lower level again features a large living space, 2 great sized bedrooms, bath/laundry room and plenty of storage. The attached two car garage can be entered both from the lower level or from the entryway - super convenient. Outside is a additional 26'x30' shop ideal for extra parking or to store your ATVs. The yard is incredibly welcoming with a lovely mix of trees and open areas. Definitely a property worth considering!