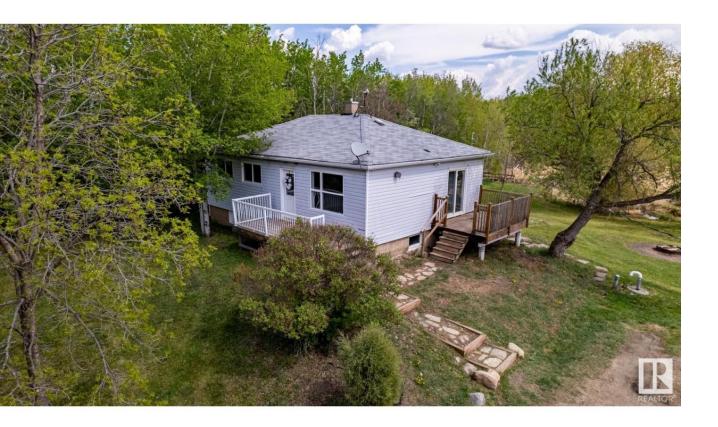

## Rural Strathcona County Alberta

\$495,000

PRIME LOCATION! Private country living outside of a subdivision & surrounded by beautiful farmland. Located only 10 minutes from Sherwood Park & Beaumont, 25 minutes to downtown Edmonton & with quick access to Anthony Henday, this property offers the best of both worlds: tranquility and convenience. This 3 bedroom (2 up & 1 down), 2 full bath bungalow is situated on 0.92 acres with direct access off of RR 231. Fully finished basement with large recreation room, bedroom & 3pc bathroom. Landscaped and fully fenced this property has a large shed, chicken coop, fenced dog pen, as well as a fire pit. Updates by the previous owner in 2011 include the furnace, windows, shingles, and septic tank pumps. A spacious double detached garage with a concrete pad beside provides ample parking, including room for your RV & toys. This is a fantastic opportunity to enjoy rural living with easy access to Sherwood Park, Nisku, Beaumont, Leduc, and nearby golf courses! GREAT FOR A BUSINESS OR AN INVESTMENT! (id:6769)