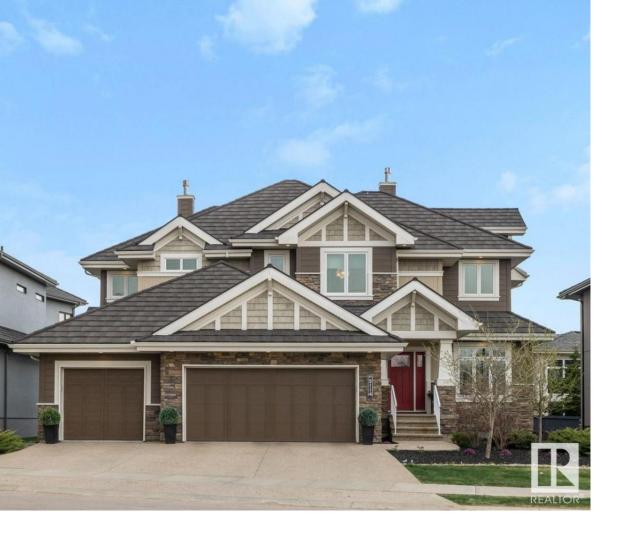

## 5114 WOOLSEY Link Edmonton AB

\$1,430,000

This stunning estate house and former show-home offers more than 5700 sq.ft of living space, with total of 7 Rooms, a dream office with a gorgeous pond view, including four spacious bedrooms upstairs, is perfect for families of all sizes. The gorgeous kitchen is a chef's delight, featuring top-of-the-line appliances, beautiful finishes, and plenty of counter space. This home also features a triple garage, providing ample space for vehicles and storage. Downstairs, you'll find a host of incredible features, including a movie room, perfect for cozy movie nights with loved ones, and a gym, where you can stay active and healthy without ever leaving home. Located in prestigious neighborhood of West Pointe, this home offers privacy, security, and a sense of tranquility that's hard to find in today's fast-paced world. With its spacious living areas, stunning finishes, and unbeatable location, this estate house is the perfect place to call home.