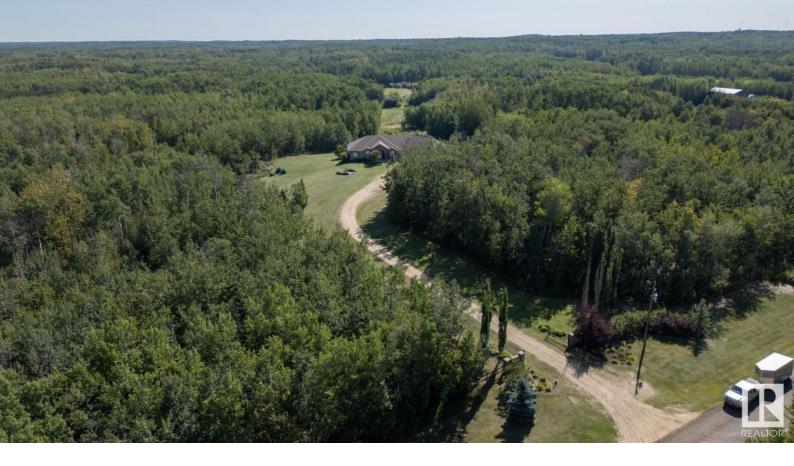

## 51153 RGE ROAD 205 Rural Strathcona County AB

\$1,950,000

An Absolute Stunner! Have a look at this 78 Acre Estate just off Hwy 14 with no gravel and Not in Subdivision! Privacy, Serenity - this parklike setting gives you the comfort of country living with an unspoiled natural surrounding. Quality Built and Expertly Finished - this home will impress inside and out. Expansive Main Floor living with open kitchen, living, dinette and dining room plus a heated 4 season sunroom and dedicated main floor laundry room. Large Primary with decadent 5pc ensuite, walk-in and secondary closets plus access to the deck. 40x40 heated triple garage with 1 bay as a drivethrough. Fully finished Walk out basement - large partially covered raised deck and a full lower concrete patio. Hardwood/Tile Floors, Granite Counters, ICF Foundation, Stucco siding, Geo Thermal Heat, 2 fireplaces, full wet bar, 200 amp service and barely 15 minutes to Sherwood Park.