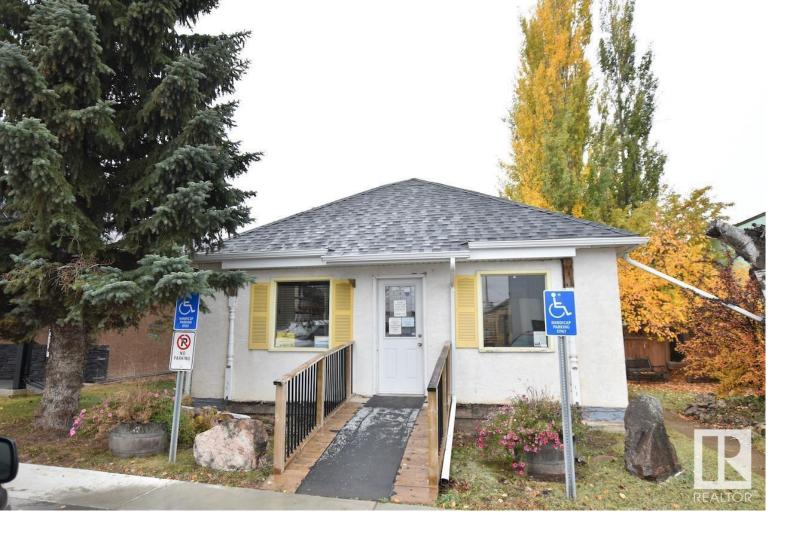

## Boyle Alberta

\$179,900

AWESOME COMMERCIAL OPPORTUNITY ON MAIN STREET IN BOYLE! This piece of property is known as the silver birch medical centre and has been a mainstay in Boyle for many years! Functioning as a medical office this property has potential to stay the same or be used for many mixed use opportunities. The building includes reception, waiting room, washroom, multiple exam rooms as well as a garage for extra storage or parking. Don't miss out on this unique opportunity! (id:6769)