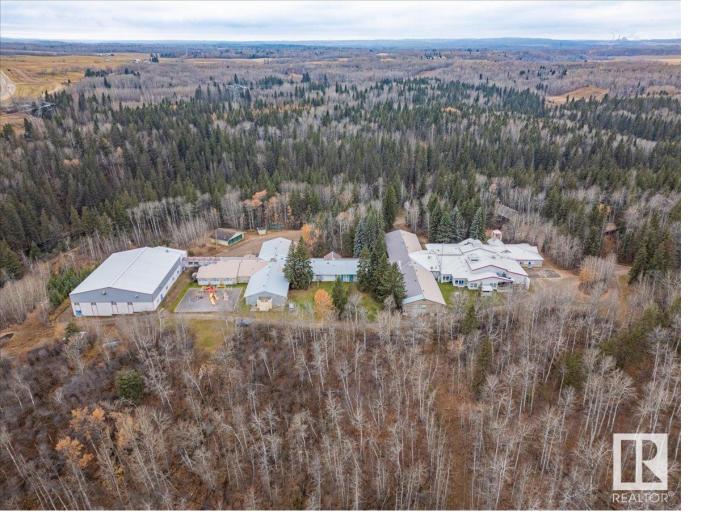

## 51165 RGE RD 30 Rural Leduc County AB \$4,499,000

Former Education Facility located right along the North Saskatchewan River. Full School with Classrooms, Dorm Rooms, Industrial Kitchen, Laundry Facility, Office space, Beautiful Full sized Gymnasium with bleachers and more. Metal cladded maintenance shop with two bays with cement floor, heat, power, and office space. Four homes were used for staff housing that are in need of repair and a fifth log home that is currently rented out. Outbuildings, Playground, a large pavement pad, and an old church are a few other highlights of this unique property. This 124.79 acre property is tucked away, secluded with trees, and would be perfect for a Rehabilitation facility but has many other options as well! This Gorgeous River property has to be viewed in person to appreciate everything it holds, including the location! Listing Presented By: