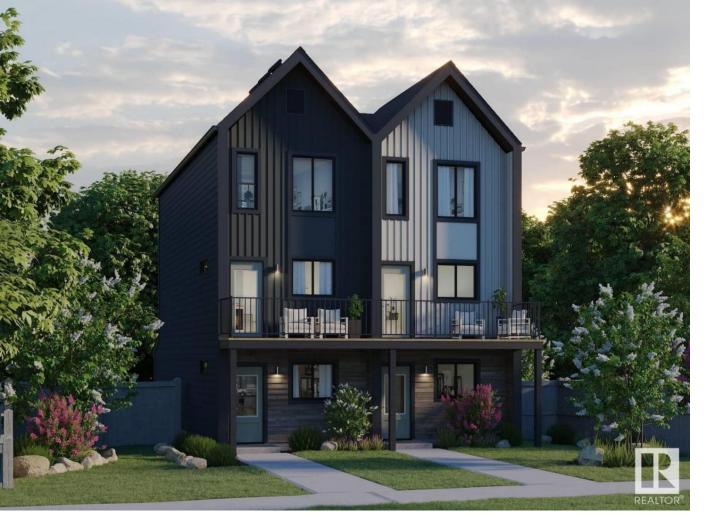

## Edmonton Alberta

\$439,998

Welcome to this brand new half duplex the "Reimer" Built by the award winning builder Pacesetter homes and is located in one of Edmonton's newest west end communities of River's Edge. With over 1,233 square Feet, this opportunity is perfect for a young family or young couple. Your main floor as you enter has a flex room/ Bedroom that is next to the entrance from the garage with a 3 piece bath. The second level has a beautiful kitchen with upgraded cabinets, upgraded counter tops and a tile back splash with upgraded luxury Vinyl plank flooring throughout the great room. The upper level has 3 bedrooms and 2 bathrooms. This home also comes complete with a single over sized attached garage. \*\*\* Photo used is of an artist rendering, home is under construction and will be complete by November \*\*\* (id:6769)