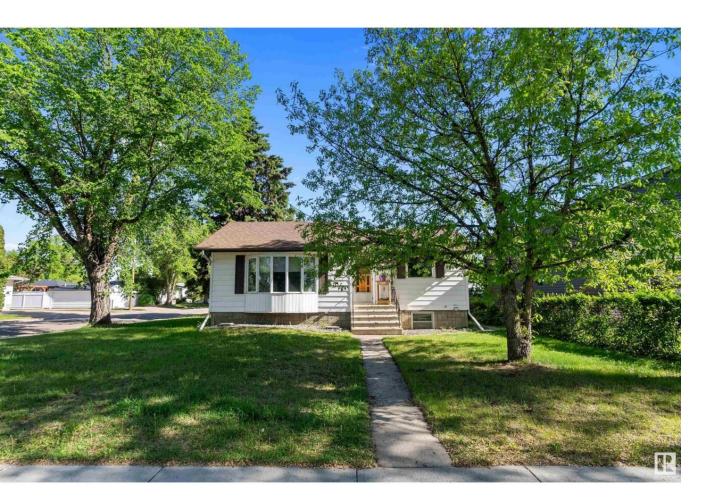

## Leduc Alberta

\$295,000

This charming 2-bedroom, 1-bathroom bungalow is full of potential and ready for your personal touch. Located in the desirable Linsford Park neighborhood, this home features a bright and inviting main floor with a spacious living room highlighted by a large bay window that fills the space with natural light. The main floor also includes a dining room, functional kitchen, primary bedroom, and a 3-piece bathroom. The fully finished basement offers added living space with a second bedroom and a cozy family room-perfect for relaxing or entertaining. Enjoy the outdoors in the large backyard, complete with a firepit for those summer evenings. The property also includes a single detached garage for convenient parking and storage. Recent upgrades include a new furnace and roof (2023). Situated close to schools, parks, shopping, and other amenities, this home offers great value in a great location! (id:6769)