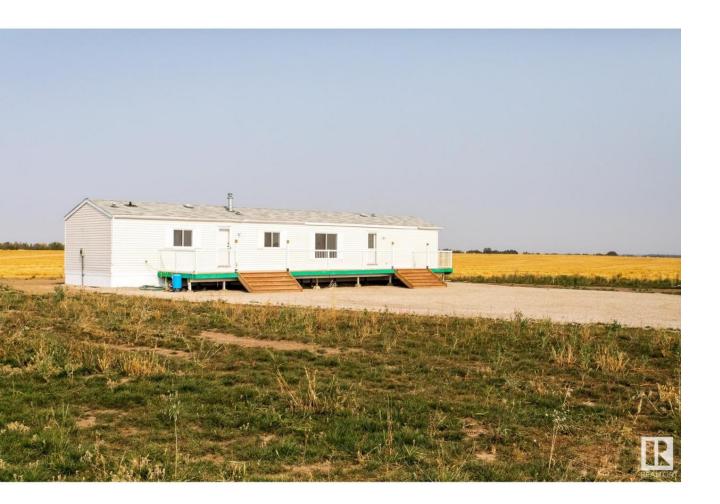

## Rural Parkland County Alberta

\$279.000

OUT OF SUBDIVISION. 2 ACRES. JUST OFF PAVEMENT AND MINUTES TO STONY PLAIN. WELCOME TO 51203 RANGE ROAD 13. THIS 1993 HOME HAS JUST OVER 1200 SQUARE FEET OF LIVING SPACE. FEATURES INCLUDE 3 BEDROOMS, 2 BATHS, AN OPEN KITCHEN, HUGE LIVING ROOM, NEW PAINT THROUGHOUT, AND LAMINATE FLOORS. THE HOME COMES WITH KITCHEN APPLIANCES. EXTERIOR HAS A MASSIVE SOUTH FACING SUN DECK. THE LOT IS LOCATED 21 KM SW OF STONY PLAIN AND IS PERFECT FOR A HOME-BASED BUSINESS. THERE IS ROOM FOR ONE TO BUILD A SHOP OR GARAGE. WATER SUPPLY IS CISTERN. HOME HAS A BRAND NEW SEPTIC FIELD AND CISTERN. POWER AND NATURAL GAS ARE PAID. (id:6769)