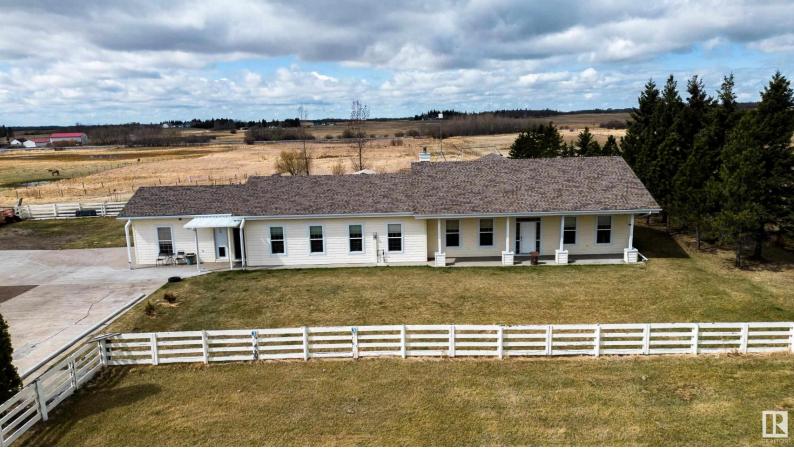

## 51214 RGE RD 232 Rural Strathcona County AB

\$1,200,000

Boosting this Fully Finished Beautiful Bungalow is 3188 sq ft of Living Space & Offering the Best of Both Worlds. It includes Heated Shop 40' x 86' with 4-Car Garage, Plenty of Storage & Enclosed Parking for RV.

Open Plan Bungalow with in-Floor Heat (Plus Hot Air Circulating System), offers a very functional floor plan, a Large Kitchen with raised eating bar with Fridge & Freezer & Huge Pantry. High Ceilings 9'6", Large Windows, an energy saving Wood Stove, 4 Bedroom & 4 Bathrooms, Laundry room, Office with beautiful Oak cabinetry, Huge Living room with Large dinning area & a cozy Family room with Nook. Attached Heated oversized Single Garage with Loft Storage, Power Gate & Fenced yard, Fenced area for Horses & Concrete pad for Extra Parking. Exceptional 9.86 Acre Property just 10 minutes on paved roads to access the Anthony Henday or Whitemud Freeway. Close to all amenities. Property is well taken care off & gorgeous beyond belief. Make this your private getaway today!!!!! Must See!!!!!