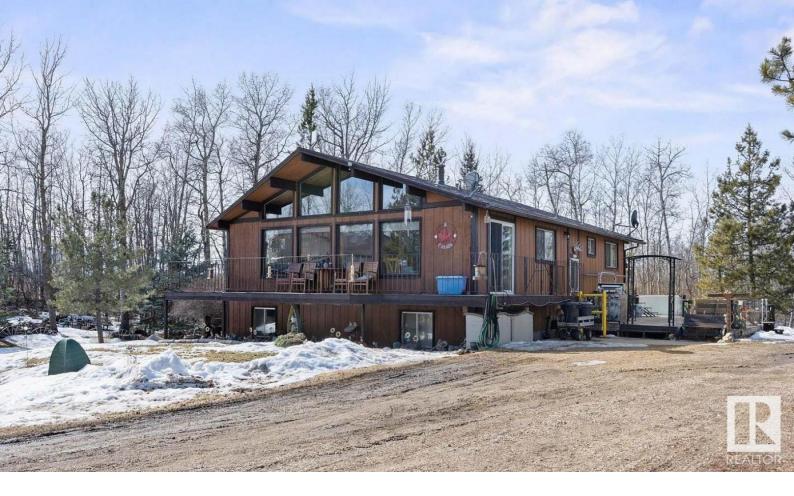

## Rural Strathcona County Alberta

\$599,900

Beautiful Walk Out Bungalow on 4.27 acres not in a subdivision with Drilled Well. 36' x 38' Shop with high doors ideal for trucks. Beautiful Cedar Vaulted Ceilings throughout the main gives a warm feeling with plenty of bright windows. The Primary has patio doors onto the deck and a 3pce ensuite, there are 2 more Bedrooms all with cedar vaulted ceilings. Open Living, Dining and Kitchen with Hardwood floors. Not to be forgotten is the main floor laundry room! Walk out basement has a Fantastic Recreation Room with plenty of room to entertain, a wood stove, 3pce bathroom, Bedroom, Office and cold storage room for all your canning! This Gem has so many options to call home! Easy access to Hwy 14 for commuting. (id:6769)