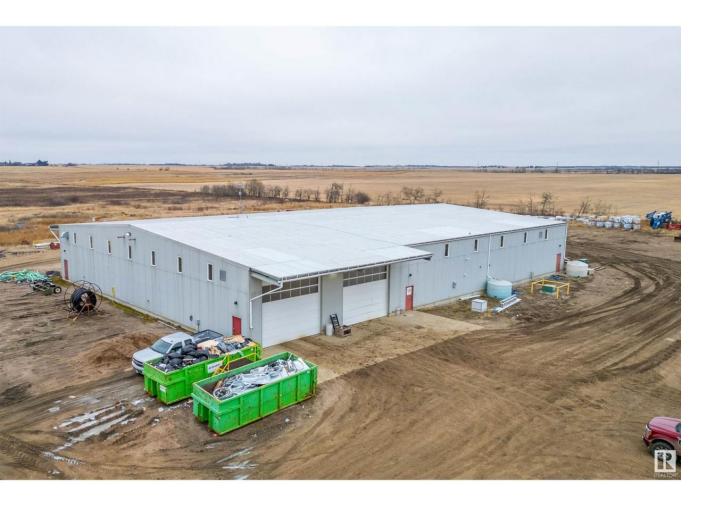

## Vegreville Alberta

\$2,400,000

Fantastic 16500 Sq Ft Industrial Building on 9.46 Acres Just Minutes South of Vegreville on the Hwy 857. This high end building features 2 Drive through Bays with 18' X 16 Overhead Doors, 2 Compartment sump in a 50' X 100' separated space. Main shop is 100' X 110' with a 18' X 16 Overhead door, office area, Mechanical Room and 2 Bathrooms, A removable press room with a mezzanine. Roughed in In floor heat in building and concrete skirts outside. 400 Amps, cistern for water and septic holding tank. Great place to run your Business (id:6769)