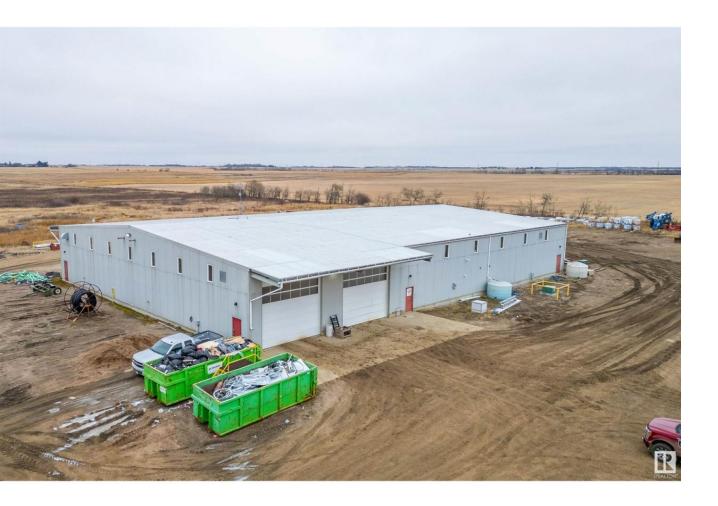

## Vegreville Alberta \$1,900,000

Fantastic 16500 Sq Ft Industrial Building on 9.46 Acres Just Minutes South of Vegreville on the Hwy 857. This high end building features 2 Drive through Bays with 18' X 16 Overhead Doors, 2 Compartment sump in a 50' X 100' separated space . Main shop is 100' X 110' with a 18' X 16 Overhead door, office area, Mechanical Room and 2 Bathrooms, A removable press room with a mezzanine. Roughed in In floor heat in building and concrete skirts outside . 400 Amps , cistern for water and septic holding tank. Great place to run your Business (id:6769)