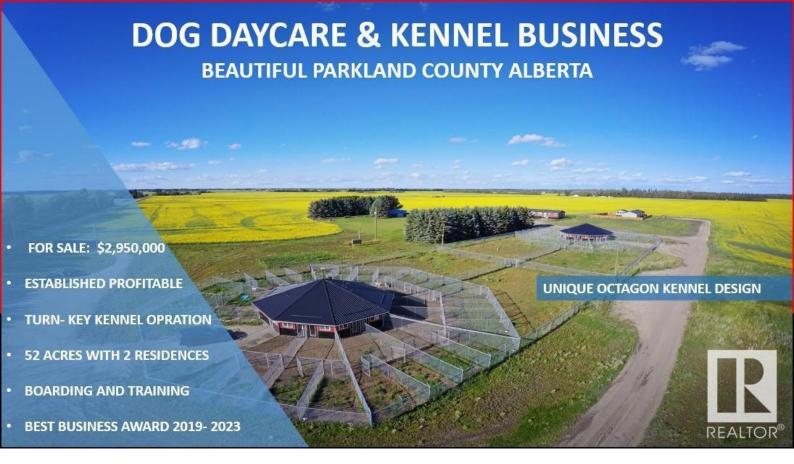

## Rural Parkland County Alberta

\$2,950,000

Have you been dreaming of owning a successful, profitable dog daycare, training, and boarding facility? Your search ends here! You can now own a reputable business that has been serving Central Alberta since 2010. Situated on a generous 52-acre property in Parkland County, just a quick 20-minute drive from Edmonton, this facility has ample space to expand and grow your revenue from the city of 1.5 million and growing. This property boasts of two unique octagon kennels and two residential homes for the owner and staff. The price includes all real estate, supplies, materials, equipment, furnishings, and all business items such as phone numbers, Facebook, and websites. With an average of 4.7-star reviews, this is an opportunity you don't want to miss! Contact us today to make your dream of owning a successful dog daycare, training, and boarding facility a reality. (id:6769)