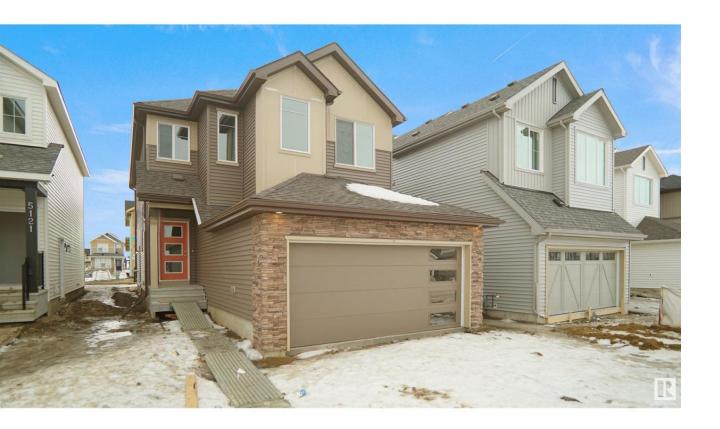

## Edmonton Alberta

\$639,998

Welcome to the "Columbia" built by the award winning Pacesetter homes and is located on a quiet street in the heart Keswick Landing. This unique property in Keswick offers nearly 2155 sq ft of living space. The main floor features a large front entrance which has a closed off den next to it which can be used a bedroom/ office if needed and a 3 piece bath, as well as an open kitchen with quartz counters, and a large walkthrough pantry that is leads through to the mudroom and garage. Large windows allow natural light to pour in throughout the house. Upstairs you'll find 3 large bedrooms and a good sized bonus room. This home has a side separate entrance perfect for a future legal suite or nanny suite. This home is now move in ready! (id:6769)