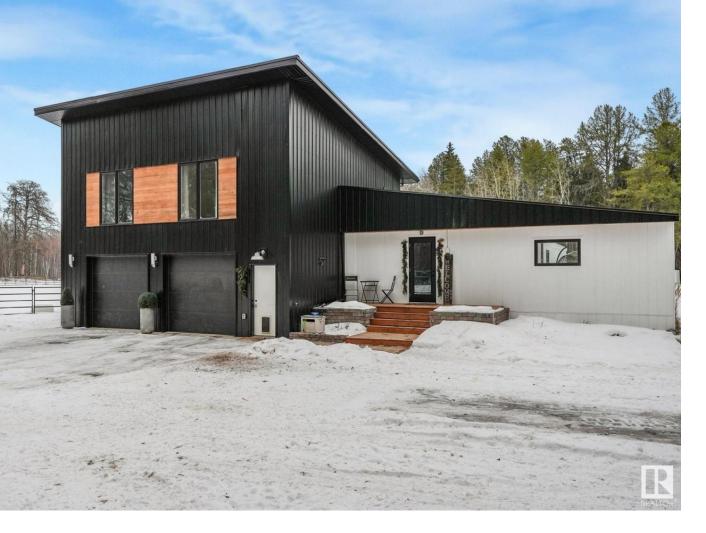

## Rural Parkland County Alberta \$1,200,000

Only 15 minutes out of the city this 64.7-acre dream property is a horse lover's delight! Surrounded by stunning forest there are riding trails forever for you and your family! Gorgeous brand new barn & beautiful new garage with living space above & attached to a renovated spacious modular home loaded with charm! you'll love the beautiful primary suite with a relaxing ensuite. Two more bedrooms & huge recreation space are found in the new living space above the garage. Vaulted ceiling and brand new triple-glazed windows allow loads of sunlight to pour in! Relax at day's end in your hot tub on a huge deck surrounded by forest. Brand new well and expansive landscaping & proximity to everything the cities of Edmonton, Devon and Spruce Grove offer make this home perfect for the busy family. The barn at 24X36 offers 3 box stalls and a 12ft alley with natural sand floors. Natural occurring sand over the land makes for a fabulous riding experience. All are substantially fenced and cross-fenced. A rare offering!! (id:6769)