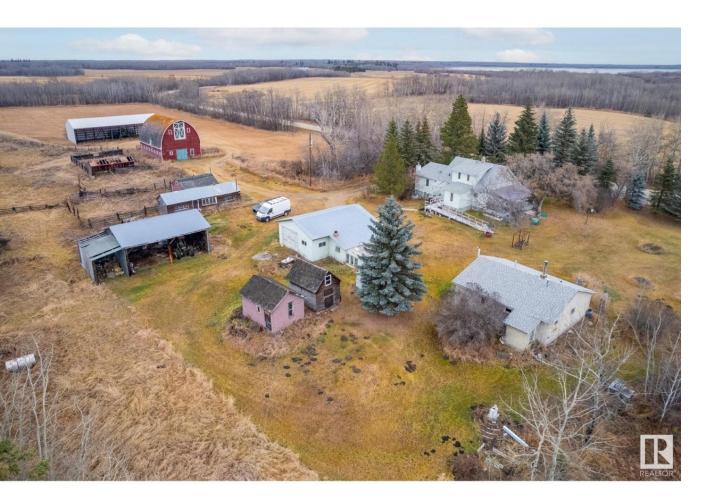

## Rural Strathcona County Alberta

\$785,000

Welcome to this BEAUTIFUL, ESTABLISHED & PRIVATE 1883 square foot home on 88.44 acres with views of Hastings Lake! This well designed 4 bedroom, 2 bathroom dwelling offers a spacious country kitchen with an abundance of cupboard space, and enough room for a large kitchen table to accommodate the whole family! The main floor also includes a living room/dining room area, two bedrooms, a 4pce main bathroom and a 2 pce bath off of the HUGE LAUNDRY ROOM. Upstairs includes two more spacious bedrooms and a bonus area than can be utilized as a den or entertainment room. The partially finished basement is complete with a rec room & storage room with plenty of space for additional rooms in the future. This great farm site is complimented with a gorgeous BARREL VAULTED ROOF BARN w/loft, HAY SHED, EQUIPMENT SHED, DOUBLE CAR GARAGE, & various other outbuildings. Improvements include a NEWER FURNACE, SEPTIC FIELD , some NEWER WINDOWS, and a NEW ROOF (2022). Adjacent property ( east ) is also available for sale (id:6769)