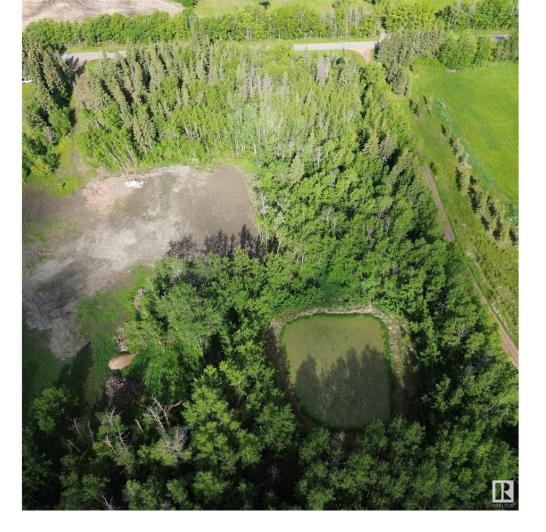

## Rural Strathcona County Alberta \$545,000

ENJOY PAVEMENT All the way to Your Peaceful and Private 4.90 Acre Forested OASIS Outside of a Subdivision only 8kms to Edmonton. The shared entrance Welcomes you as you travel up the tree lined drive to the build ready site that includes a Large Pond/Dugout and well waiting for you to construct your DREAM Home & Shop. The Development Approval is in place and a Luxury Barndominum plan is available. This parcel of land is a Rare Piece of PARADISE!! (id:6769)