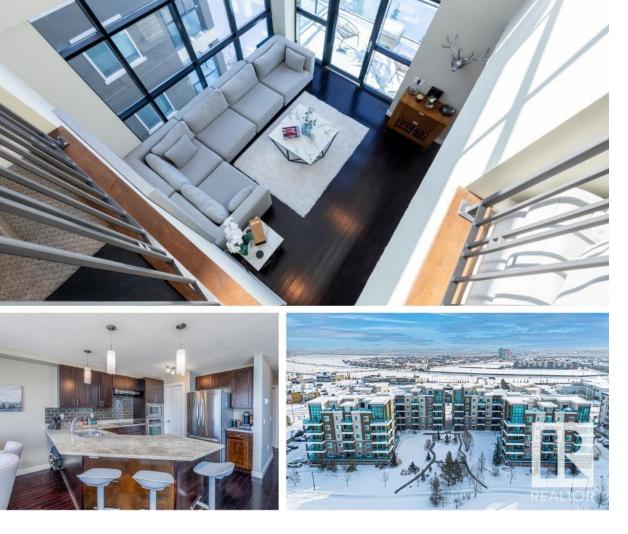

## Edmonton Alberta \$489,900

Refined living in this executive multi-level penthouse in Windermere. Perfectly positioned with SW exposure, this exceptional home offers breathtaking views overlooking the pond, with natural light pouring in through soaring 16 ft floor-to-ceiling windows. Two private patios, including an expansive rooftop terrace, create an unmatched indoor-outdoor lifestyle. Impressive main floor with stunning views and a spacious open concept. The gourmet kitchen is a chef's delight with granite countertops, espresso cabinetry, a large peninsula island and a walk-through pantry. Main floor primary is a serene retreat with a spa-inspired ensuite and walk-in closet. Upstairs, the loft offers versatility w/ a 2nd bedroom & full bath, making it an ideal space for guests or a stylish home office. 2 parking spots, in-suite laundry, storage, this home delivers on convenience. Steps from dining, shopping, river valley trails and easy access to the Henday & airport. Enjoy living in one of Edmonton's most desirable locations. (id:6769)