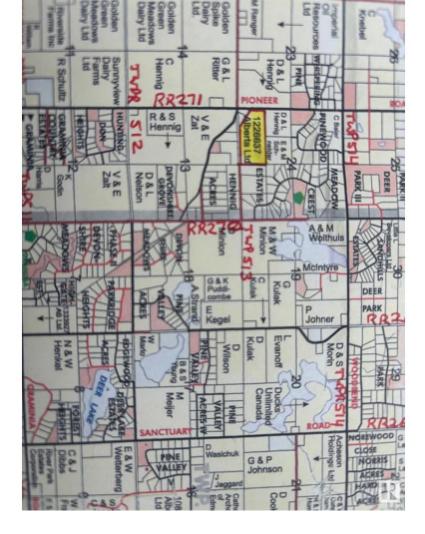

## Rural Parkland County Alberta

\$1,400,000

This amazing 71.82 acres property located on RR 271 (PIONEER ROAD) between GARDEN VALLEY ROAD (Hwy 627) and GRAMINIA ROAD (TWPR 511) in Parkland County. Country residential zoning, it is located in the thick of dozens of existing country residential subdivisions. These lands can also be subdivided into acreage subdivision with country approvals. This excellent property has two storey home which sits on front portion of these lands closer to RR 271, 4+1 Bedrooms main floor laundry, gas fireplace, spacious kitchen, partially finished basement, double attached garage. Recent upgrades includes new shingles, and new shingles in 2023, New flooring and new paint in 2022, Hot water tank was replaced about 5 years ago. Great investment property to develop & meantime to live for your country living. it offers quick and easy access to Edmonton and Edmonton international airport via paved Roads (RR 271, Garden Valley Road, Garminia road, Hwp 60 all are paved) (id:6769)