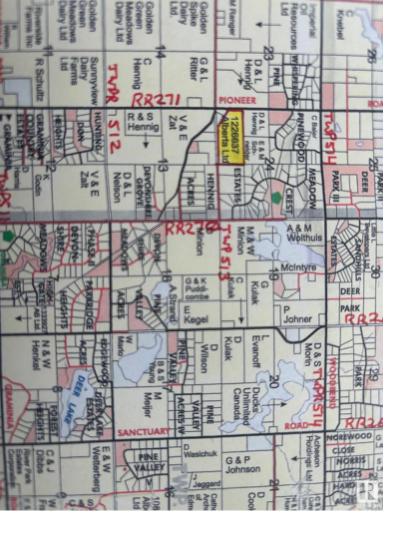

## 51305 RGE RD 271 Rural Parkland County AB

\$1,400,000

This amazing 71.82 acres property located on RR 271 (PIONEER ROAD) between GARDEN VALLEY ROAD (Hwy 627) and GRAMINIA ROAD (TWPR 511) in Parkland County. Country residential zoning, it is located in the thick of dozens of existing country residential subdivisions. These lands can also be subdivided into acreage subdivision with country approvals. This excellent property has two storey home which sits on front portion of these lands closer to RR 271, 4+1 Bedrooms main floor laundry, gas fireplace, spacious kitchen, partially finished basement, double attached garage. Recent upgrades includes new shingles, and new shingles in 2023, New flooring and new paint in 2022, Hot water tank was replaced about 5 years ago. Great investment property to develop & meantime to live for your country living. it offers quick and easy access to Edmonton and Edmonton international airport via paved Roads (RR 271, Garden Valley Road, Garminia road, Hwp 60 all are paved)