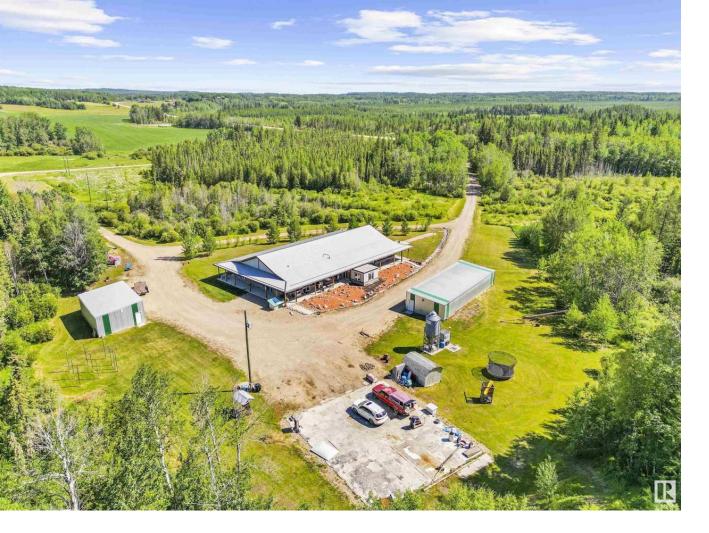

## Rural Parkland County Alberta \$1,495,000

Discover this expansive country home situated on 78.83 acres with incredible development potential! The property previously held a county agreement and permit for up to 183 camp sites (30% of the development started), located in a treed area (please note that these permits have since expired). The home is designed for energy efficiency, featuring 13 ICF 'logic block' walls. It is conveniently located just 1.2 km north of the hamlet of Tomahawk, which offers amenities such as gas stations, a store, a bar, and a school(K-9). Additionally, it's only 15 km south of Seba Beach, located on the west end of Wabamun Lake. The house boasts an impressive 5,430 sq-ft single-floor bungalow. Additional features include: - Garage #1: 6 stalls (24 x 75 ft) - Garage #2: 3 stalls (24 x 36 ft) - Plus, a 48' x 56' concrete pad ready for another outbuilding. - 2 drilled wells Enjoy nearby horse and trail riding, as well as access to local registered quad and snowmobile trails! Tons of potential (id:6769)