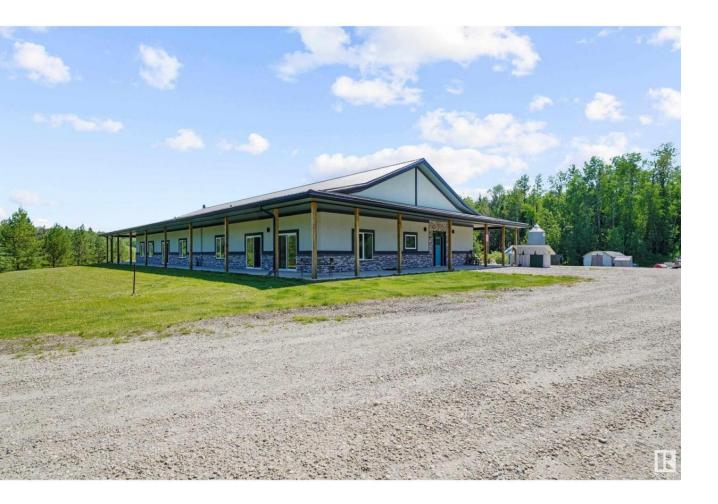

## Rural Parkland County Alberta \$1,495,000

Discover this expansive country home situated on 78.83 acres with incredible development potential! The property previously held a county agreement and permit for up to 183 camp sites (30% of the development started), located in a treed area (please note that these permits have since expired). The home is designed for energy efficiency, featuring 13 ICF 'logic block' walls. It is conveniently located just 1.2 km north of the hamlet of Tomahawk, which offers amenities such as gas stations, a store, a bar, and a school(K-9). Additionally, it's only 15 km south of Seba Beach, located on the west end of Wabamun Lake. The house boasts an impressive 5,430 sq-ft single-floor bungalow. Additional features include: - Garage #1: 6 stalls (24 x 75 ft) - Garage #2: 3 stalls (24 x 36 ft) - Plus, a 48' x 56' concrete pad ready for another outbuilding. - 2 drilled wells Enjoy nearby horse and trail riding, as well as access to local registered quad and snowmobile trails! Tons of potential (id:6769)