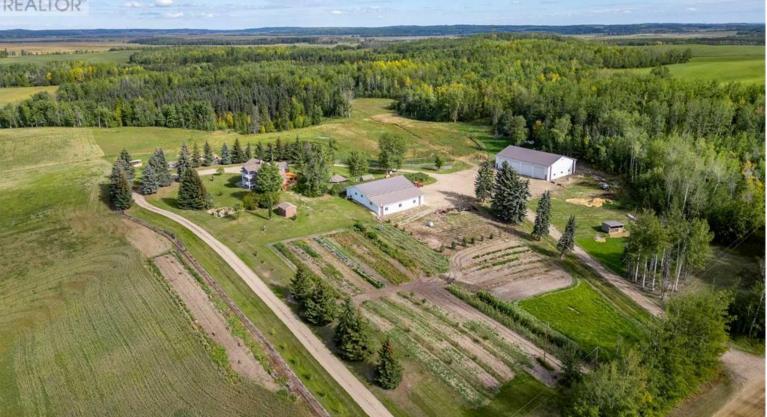

## 5132 Twp Rd #505 Rural Parkland County Alberta

\$1,425,000

Come live the dream on this picturesque and private 159+ acres located only an hour from the outskirts of Edmonton! There is over 4500sq' of living space in the gorgeous, 5-bedroom, 4-bathroom, 2 story, walk-out bungalow that has been designed with a well-laid-out floorplan perfect for family living. The large north facing entry room welcomes you into the home and has garage access, main floor laundry and an entrance into the huge dining/kitchen area where people are sure to want to congregate. Plenty of room for a large dining table, sitting area and tons of counter and cupboard space that is sure to please both the cook and those lucky enough to gather here. A beautiful wood stove is the heart of this area, and it is also very functional, used for heating, cooking, baking and just enjoying the space (not certified/may be negotiable). If that wasn't enough, there are patio doors that lead to the west facing deck just perfect for those summer evening BBQ's. A spacious living room and large office that both have plenty of natural light along with the east foyer finish off the main floor. Up the expansive staircase you will find a 4pc bath, study, 3 good sized bedrooms and a huge primary bedroom that will become your own private retreat with its large 4pc ensuite and own west facing deck. Downstairs you will find a large rec room, cold room, as well as an additional living area with kitchen, bath, bedroom and its' own entrance perfect for anyone that comes to stay. Surrounding the home, you will find even more areas to enjoy family and friends on the multiple large decks, a new pergola and it even has its' own huge, covered gazebo area complete with a fire pit. There isn't enough space here to write about the outbuildings that include two huge shops that are situated on a large gravel parking pad with its' own separate entrance from the residence. The 87' x 60' shop ...