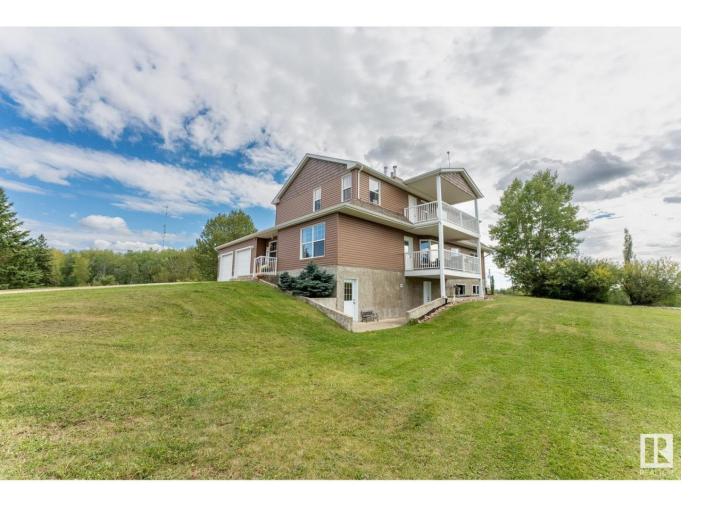

## Rural Parkland County Alberta

\$1,425,000

Discover 159+ acres of natural beauty just an hour from the outskirts of Edmonton! This private oasis features a stunning 5-bed, 4-bath, 4,500+ sq. ft. walk-out bungalow designed for comfort and functionality. The main level boasts a spacious kitchen/dining area, a cozy wood stove, a bright foyer, an office, and a west-facing deck perfect for evening BBQs. Upstairs, the primary suite offers a private balcony, plus 3 more bedrooms and a study. The walkout lower level includes a rec room, kitchen, bath, and guest suite. Outdoor spaces shine with gardens, a gazebo, and livestock shelters. Two massive shops (4-bay 87' x 60' & 64' x 60' 3-bay w/ illegal suite) with a separate road entrance and plenty of parking offer endless business potential. Ideal for farming, mechanics, a homestead or just about anything else that you are dreaming of! This is an ideal place to work and live in beauty and comfort - words just don't do justice to all this property has to offer. You won't want to miss this opportunity! (id:6769)