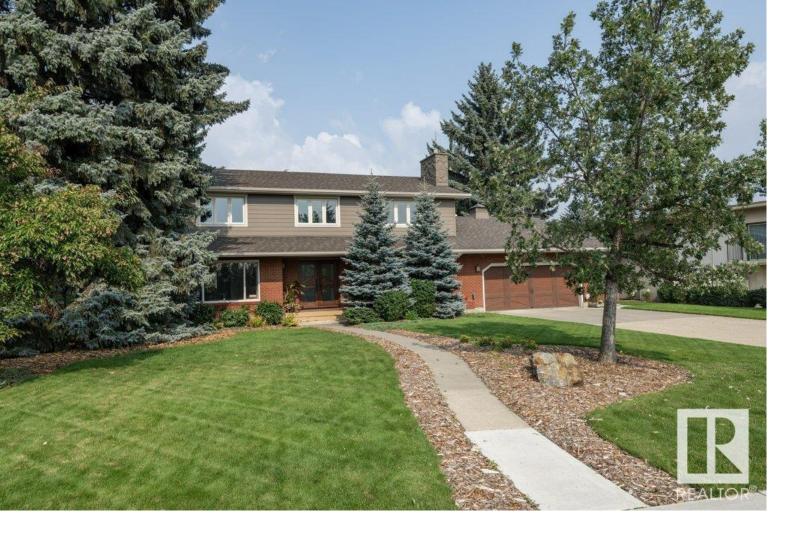

## Edmonton Alberta

One of the best addresses around!! With over 3000 square feet above grade, 4 large bedrooms upstairs, 3.5 bathrooms, 2 fireplaces, 2+1 garages and over 16,000 sq ft lot facing the ravine!! Since these owners have owned it, they have re-done the exterior, new attic insulation, new kitchen, new flooring, newer roof, 2 new furnaces, newer landscaping incl. irrigation and so much more!! The home is inviting with its curved staircase facing the front entrance. The spacious dining room to the left and the charming living room to the right. The living room has loads of built-ins and a gas fireplace. The kitchen joins at the back of the house with its oversized island, tons of cabinets space and still room for a large kitchen table. Upstairs the 4 bedrooms are generous as well as the primary bedroom having a large ensuite and walk-in closet with beautiful built-ins. Basement has a 2nd family room with fireplace, office with original built-in shelving, den, laundry, bathroom and loads of storage. This is the one! (id:6769)