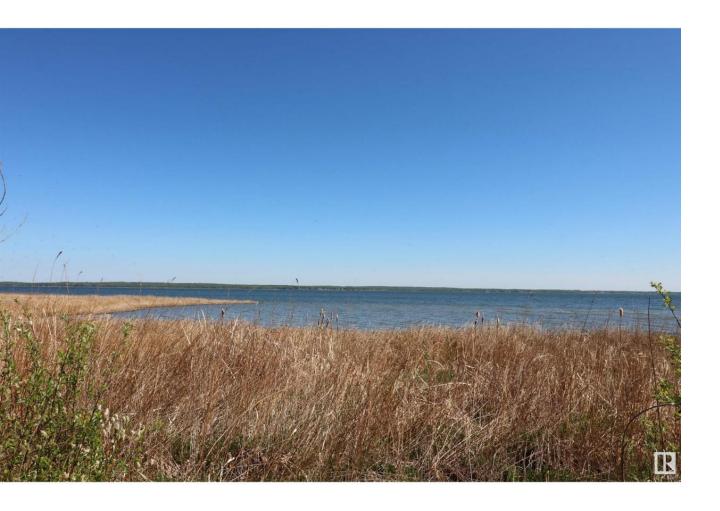

## Rural Lac Ste Anne County Alberta

\$515.000

NOT OFTEN DOES A PROPERTY LIKE THIS COME ALONG!! 40 MINUTES WEST OF EDMONTON ON THE SOUTH SHORE OF LAC STE ANNE IS WHERE YOU WILL FIND THIS 2.98 ACRE WATERFRONT PROPERTY WITH RIPARIAN RIGHTS. YOU GET 600 FEET OF SHORELINE TO ENJOY ALL ON YOUR OWN AND THE PROPERTY IS TREED FOR PRIVACY. THIS PROPERTY TITLE CONTAINS 2 LOTS SO PERHAPS AN OPPORTUNITY TO BUILD 2 HOMES AND CREATE YOUR FAMILY WATERFRONT DREAM COMPOUND. THERE IS SAND PRESENT DOWN BY THE WATER. THERE ARE OTHER ATTACHED LOTS FOR SALE AS WELL. PLEASE CHECK THE PHOTOS FOR THE LOT SIZES THAT ARE AVAILABLE. IMAGINE THE POSSIBILITIES ON THIS GEM. POWER AND GAS AT PROPERTY LINE. (id:6769)