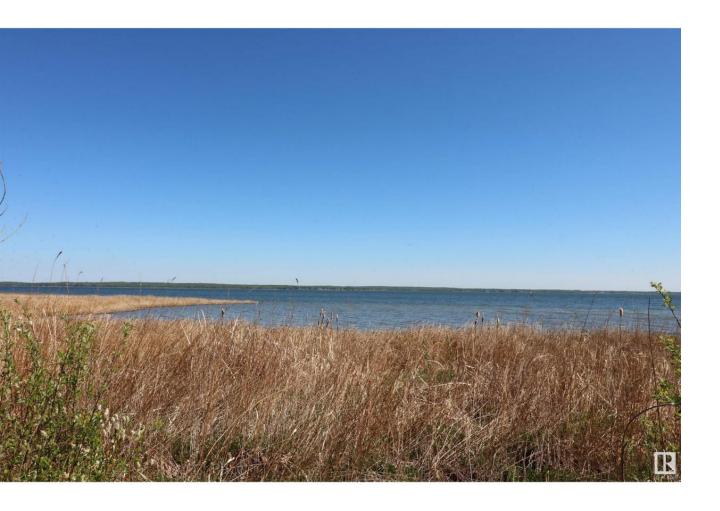

## Rural Lac Ste Anne County Alberta

\$475,000

NOT OFTEN DOES A PROPERTY LIKE THIS COME ALONG!! 40 MINUTES WEST OF EDMONTON ON THE SOUTH SHORE OF LAC STE ANNE IS WHERE YOU WILL FIND THIS 2.98 ACRE WATERFRONT PROPERTY WITH RIPARIAN RIGHTS. YOU GET 600 FEET OF SHORELINE TO ENJOY ALL ON YOUR OWN AND THE PROPERTY IS TREED FOR PRIVACY. THIS PROPERTY TITLE CONTAINS 2 LOTS SO PERHAPS AN OPPORTUNITY TO BUILD 2 HOMES AND CREATE YOUR FAMILY WATERFRONT DREAM COMPOUND. THERE IS SAND PRESENT DOWN BY THE WATER. THERE ARE OTHER ATTACHED LOTS FOR SALE AS WELL. PLEASE CHECK THE PHOTOS FOR THE LOT SIZES THAT ARE AVAILABLE. IMAGINE THE POSSIBILITIES ON THIS GEM. POWER AND GAS AT PROPERTY LINE. (id:6769)