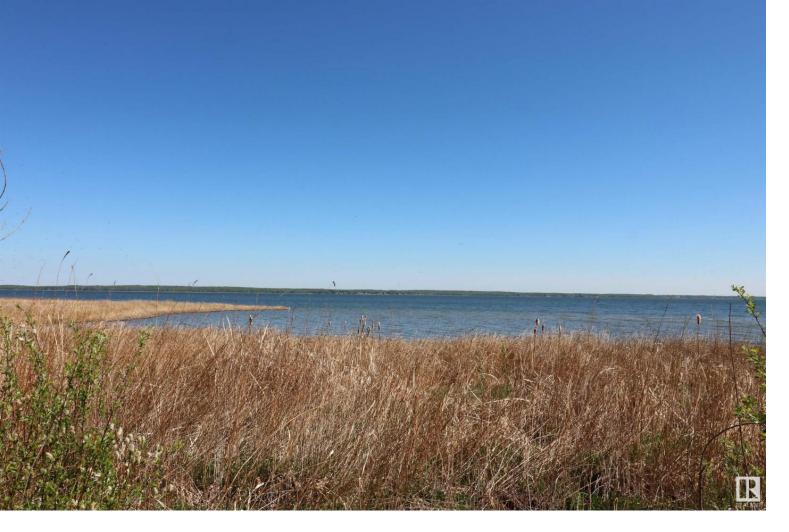

## 514 54411 RGE RD 40 Rural Lac Ste. Anne County AB

NOT OFTEN DOES A PROPERTY LIKE THIS COME ALONG!! 40 MINUTES WEST OF EDMONTON ON THE SOUTH SHORE OF LAC STE ANNE IS WHERE YOU WILL FIND THIS 2.98 ACRE WATERFRONT PROPERTY WITH RIPARIAN RIGHTS. YOU GET 600 FEET OF SHORELINE TO ENJOY ALL ON YOUR OWN AND THE PROPERTY IS TREED FOR PRIVACY. THIS PROPERTY TITLE CONTAINS 2 LOTS SO PERHAPS AN OPPORTUNITY TO BUILD 2 HOMES AND CREATE YOUR FAMILY WATERFRONT DREAM COMPOUND. THERE IS SAND PRESENT DOWN BY THE WATER. THERE ARE OTHER ATTACHED LOTS FOR SALE AS WELL. PLEASE CHECK THE PHOTOS FOR THE LOT SIZES THAT ARE AVAILABLE. IMAGINE THE POSSIBILITIES ON THIS GEM. POWER AND GAS AT PROPERTY LINE. Listing Presented By: