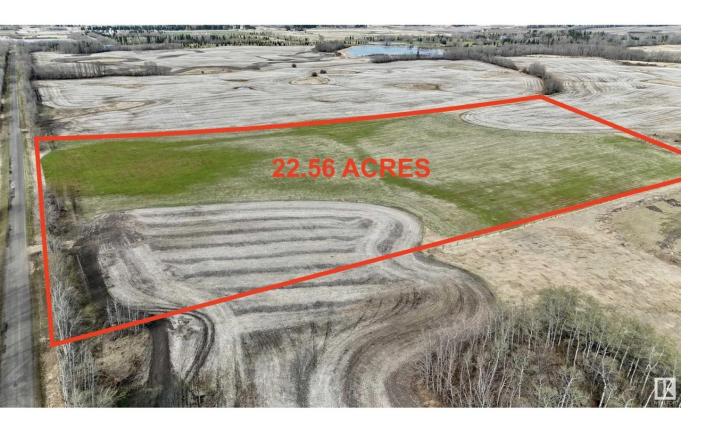

## Rural Strathcona County Alberta

\$985,000

LOCATION, LOCATION, LOCATION! BUILD YOUR LEGACY! OVER 22 ACRES OUT OF SUBDIVISION! FREEDOM & PRIVACY only 1 MILE from EDMONTON CITY LIMITS located just off ELLERSLIE ROAD! Pavement all the way! Only a few minutes drive to ALL AMENITIES! 5 mins to Meadows Rec Centre, 2 mins to the new ALCES area, 3 mins to The Hills at CHARLESWORTH. If you've been waiting for the ULTIMATE LEGACY ACREAGE near the City look no further! This is an EXECUTIVE AREA with LARGE ESTATE HOMES in every direction. SE Edmonton is the fasting growing area! This land has gently rolling hills, mature trees, and even a CREEK RUNS THROUGH IT! This acreage lot is WALKOUT READY with DOWNTOWN CITY VIEWS and new driveway entrance already completed. OPPORTUNITY! (id:6769)