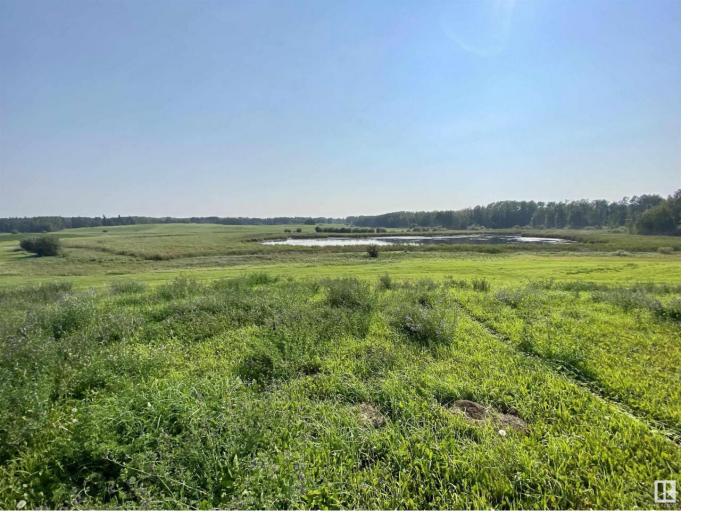

## 51413 RGE ROAD 21 Rural Parkland County AB \$309,999

39.44 ROLLING ACRES WITH YOUR OWN PRIVATE POND! PERFECT LOCATION TO BUILD YOUR COUNTRY DREAM HOME! WELCOME TO 51413 RANGE ROAD 21. THIS AMAZING LOT IS CLASSIFIED AS OUT OF SUBDIVISION. THE PROPERTY HAS LIMITED BUILDING RESTRICTIONS AND NO TIME CONSTRAINTS FOR DEVELOPMENT. THE TOPOGRAPHY OF THE LAND IS ROLLING AND IS PERFECT FOR A WALK-OUT. DISTANCE TO STONY PLAIN IS 18 MIN AND IS A 30 MIN COMMUTE FROM WEST EDMONTON. WELLS PERMITTED. PROPERTY IN THE PAST WAS CULTIVATED AND ALSO WAS IN HAY. NO TIMELINE TO BUILD. Listing Presented By: