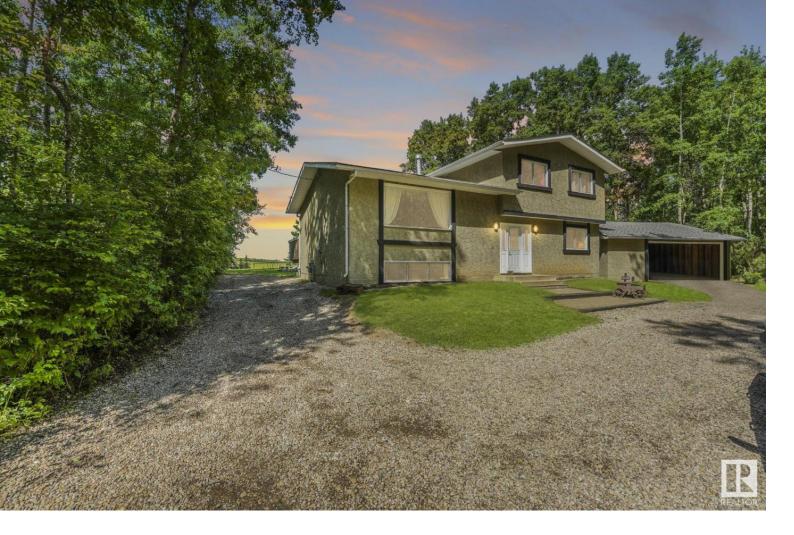

## 51420 RGE RD 270 Rural Parkland County AB

\$599.000

Experience serene country living on this stunning 3-acre property west of Edmonton, located in a quiet subdivision. Enter through the welcoming entryway, which leads to an oversized bonus room with a cozy wood-burning fireplace. Upstairs, the kitchen overlooks your breathtaking backyard, and the bright living room and dining room are perfect for family gatherings. This level also includes three generously sized bedrooms, a full bath, and a primary bedroom equipped with an upgraded ensuite. The basement offers another bedroom and plenty of storage space. Outdoor living is a delight with patio doors leading to a ground-level concrete patio and a raised 12 x 22 deck off the dining room. The property features a 24 x 26 garage with power and a beautifully landscaped yard with a pond, she-shed, greenhouse, and gardens. Nestled in a mature subdivision, this private setting is 2/3 treed lot. Enjoy the perfect balance of tranquility and accessibility with this property, located less than 20 minutes from Edmonton.