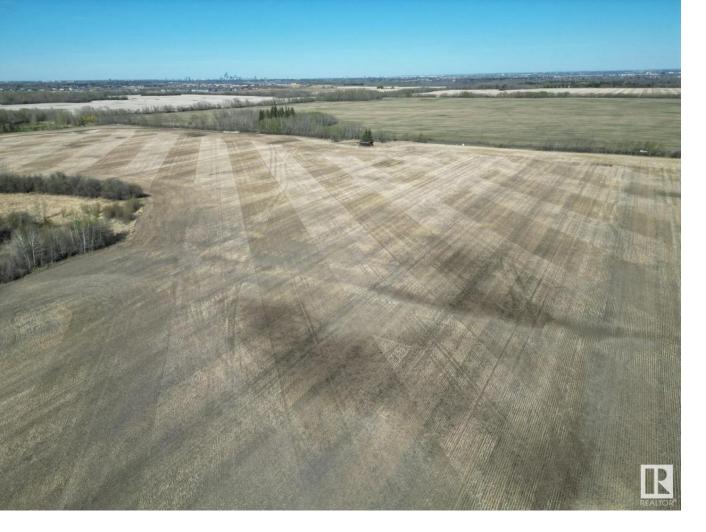

## Rural Parkland County Alberta \$3,199,999

Strategically positioned for future development, this 79.56 acre parcel, adjacent to SW Edmonton City Limits on Rge RD 260 (Winterburn Road), offers 75 cultivated acres and a vacant yard site at the NE corner. Accessible from Range Road 260, the County of Parkland's Country Residential zoning and expansion of the Edmonton Limits, enhances its appeal and potential. Currently farmed, the present tenant is ready to continue leasing the land for cultivation. With a prime location, this SW Edmonton land opportunity is a must see. (id:6769)