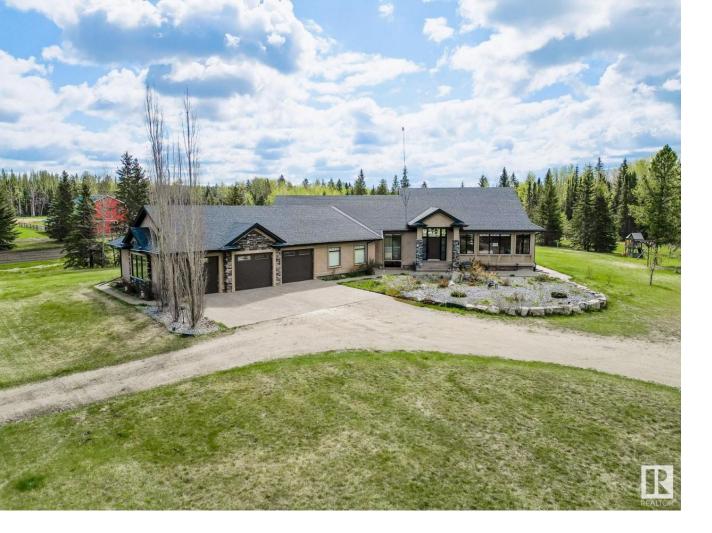

## Rural Parkland County Alberta

\$1,700,000

This Executive home has everything you would ever need! The owner's custom designed this home & built by Ed Trembly, (a well known builder). Nothing was spared in this home. There are 17 appliances in the home - Wolf, Miele, sub-zero, etc. 161 acres of open & treed area that is set up with a barn (that could be turned into a shop), pole shed, misc. outbuildings & a seasonal creek. The Kitchen is open to the dining room & a huge covered patio deck with a wolf 8 burner gas BBQ, & Livingroom. upper level has 9 & 10 ft. ceilings. The primary bedroom is massive, has it's own deck, fireplace, Walk-in closet that is the size of a bedroom. It was designed & installed by California Closets. The on-suite has the jacuzzi tub, walk in shower with numerous spray nozzles, 2 separate cabinets with sinks, & laundry room close by with storage & sink. 2nd bedroom is currently a den with a fold up Murphy bed. The back entry has a bathroom, storage & entry to garage. Downstairs has 3 bedrooms, wet bar, walk out basement. (id:6769)