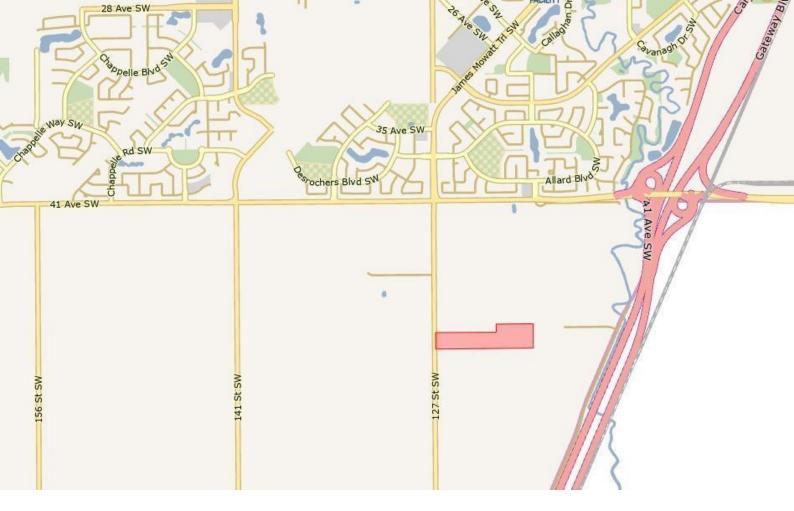

## Edmonton Alberta \$7,500,000

Prime 32 acres Development site located in City of Edmonton on 127 St SW, 1 KM from 41 Avenue , adjacent to HWY 2.-The land you were waiting for your future projects. Desired parcel is in middle of major attractions of that area i.e.an Event Venue, A Church ,A Mosque and Shirdi Sai Baba Mandir.10 Minute drive from South Edmonton Common& 15 Minutes to Edmonton Airport. Possibilities are limitless as Church, Private School, Recreation facility and much more. Bring your Ideas and start developing. (id:6769)