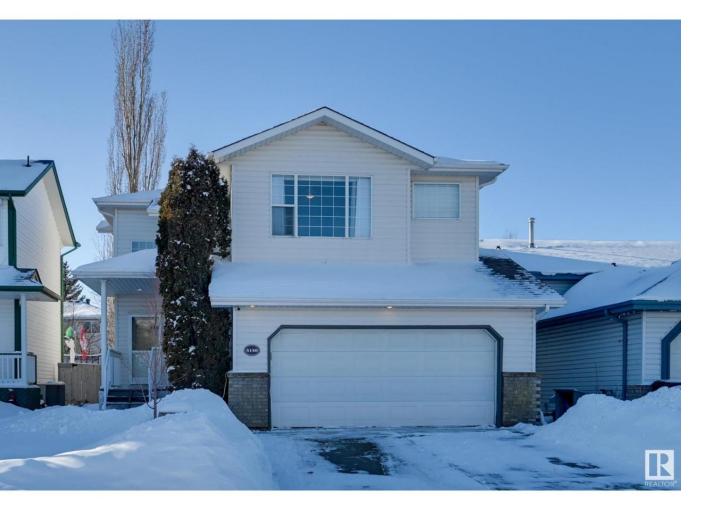

## Edmonton Alberta

\$564,800

Perfect family home in an excellent community! Welcome to Jamieson Place where this home boasts nearly 2,200sf above grade, a finished basement & a quiet location tucked past M. Kostek Elementary & walking trails. Natural light shines throughout the home w/ a vaulted front entry & windows galore. Open concept living rm (w/ gas fireplace), kitchen (w/ pantry & extended cabinets/counters) & sunny dining area. Upstairs find a bright loft/bonus room overlooking yard, 3 spare bdrms, 4pc shared bthrm & a huge primary w/ walk-in closet & 4pc ensuite. Finished basement w/ lrg living area (used as bdrm/living space), plenty of storage & bthrm rough-ins. Addtl features include AC, central vac/kickplate, water softner, hardwood, newer furnace, updated shingles & newer sump. Spacious WEST-facing yard boasts lrg deck (w/gas line), updated hot tub, recently painted fence & mature landscaping/perennials. Plus enjoy sunny mornings on east-facing front porch. Transit, Henday, retail/restaurant & schools easily accessible! (id:6769)