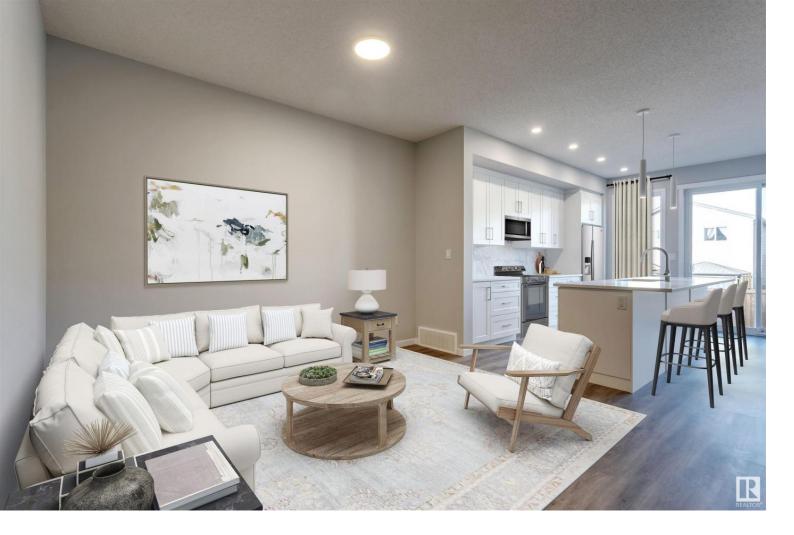

## 515 30 Avenue Edmonton AB

\$534,900

Welcome to the Michela built by Hopewell Residential this beautiful two-story has a toal of 3 bedrooms and 2.5 baths, this home is ideal for modern living and perfect for a first time buyer. The double attached garage offers convenience, while the upgraded kitchen layout features stainless steel appliances and quartz throughout. The central kitchen comes with an large island that is perfect for entertaining. The homes has a secondary entrance to the basement and a 9' foundation height which provides ample opportunity for future suite development. Enjoy outdoor gatherings with the exterior gas line for your BBQ. Throughout the main level, durable luxury vinyl plank flooring adds both practicality and charm. With knockdown ceiling texture throughout, this home is a testament to both functionality and sophistication. Photos are representative.