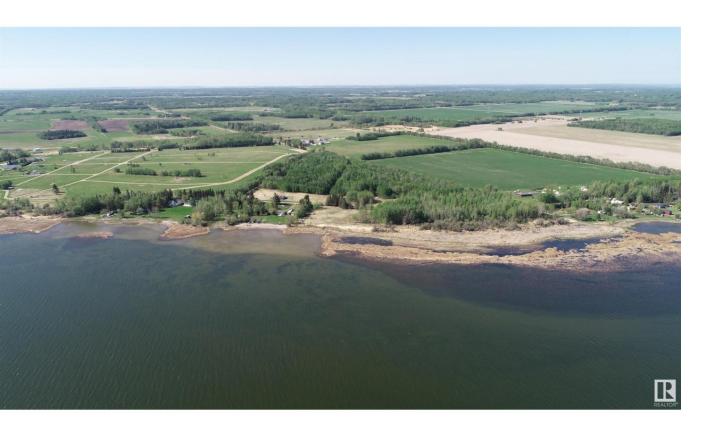

## Rural Lac Ste Anne County Alberta

\$540.000

NOT OFTEN DOES A PROPERTY LIKE THIS COME ALONG!! 40 MINUTES WEST OF EDMONTON ON THE SOUTH SHORE OF LAC STE ANNE IS WHERE YOU WILL FIND THIS 15.5 ACRE WATERFRONT PROPERTY WITH RIPARIAN RIGHTS. YOU GET 625 FEET OF SHORELINE TO ENJOY ALL ON YOUR OWN AND THE PROPERTY IS TREED FOR PRIVACY. BUILD YOUR WATERFRONT DREAM COMPOUND OR PERHAPS THE COUNTY MAY ALLOW OTHER TYPES OF PERSONAL OR BUSINESS OPPORTUNITIES. THERE ARE OTHER ATTACHED LOTS FOR SALE AS WELL. PLEASE CHECK THE PHOTOS FOR THE LOT SIZES THAT ARE AVAILABLE. IMAGINE THE POSSIBILITIES ON THIS GEM. POWER AND GAS AT PROPERTY LINE. (id:6769)