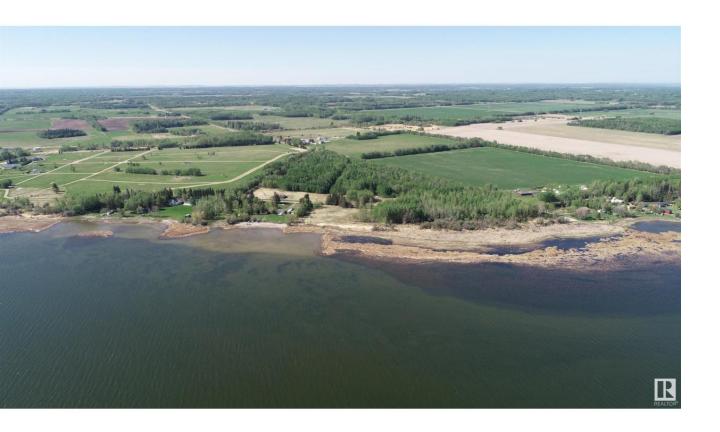

## Rural Lac Ste Anne County Alberta

\$490.000

NOT OFTEN DOES A PROPERTY LIKE THIS COME ALONG!! 40 MINUTES WEST OF EDMONTON ON THE SOUTH SHORE OF LAC STE ANNE IS WHERE YOU WILL FIND THIS 15.5 ACRE WATERFRONT PROPERTY WITH RIPARIAN RIGHTS. YOU GET 625 FEET OF SHORELINE TO ENJOY ALL ON YOUR OWN AND THE PROPERTY IS TREED FOR PRIVACY. BUILD YOUR WATERFRONT DREAM COMPOUND OR PERHAPS THE COUNTY MAY ALLOW OTHER TYPES OF PERSONAL OR BUSINESS OPPORTUNITIES. THERE ARE OTHER ATTACHED LOTS FOR SALE AS WELL. PLEASE CHECK THE PHOTOS FOR THE LOT SIZES THAT ARE AVAILABLE. IMAGINE THE POSSIBILITIES ON THIS GEM. POWER AND GAS AT PROPERTY LINE. (id:6769)