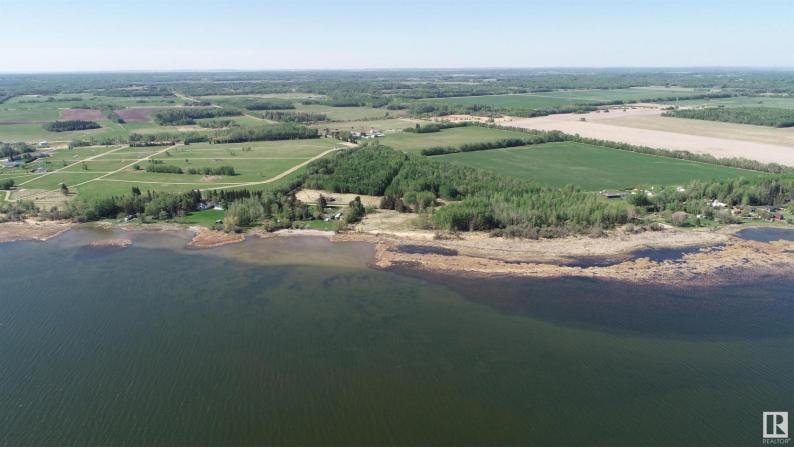

## 515 54411 RGE RD 40 Rural Lac Ste. Anne County AB

\$544,900

NOT OFTEN DOES A PROPERTY LIKE THIS COME ALONG!! 40 MINUTES WEST OF EDMONTON ON THE SOUTH SHORE OF LAC STE ANNE IS WHERE YOU WILL FIND THIS 15.5 ACRE WATERFRONT PROPERTY WITH RIPARIAN RIGHTS. YOU GET 625 FEET OF SHORELINE TO ENJOY ALL ON YOUR OWN AND THE PROPERTY IS TREED FOR PRIVACY. BUILD YOUR WATERFRONT DREAM COMPOUND OR PERHAPS THE COUNTY MAY ALLOW FURTHER SUBDIVISION OR BUSINESS OPPORTUNITIES. THERE ARE OTHER ATTACHED LOTS FOR SALE AS WELL. PLEASE CHECK THE PHOTOS FOR THE LOT SIZES THAT ARE AVAILABLE. IMAGINE THE POSSIBILITIES ON THIS GEM. POWER AND GAS AT PROPERTY LINE.