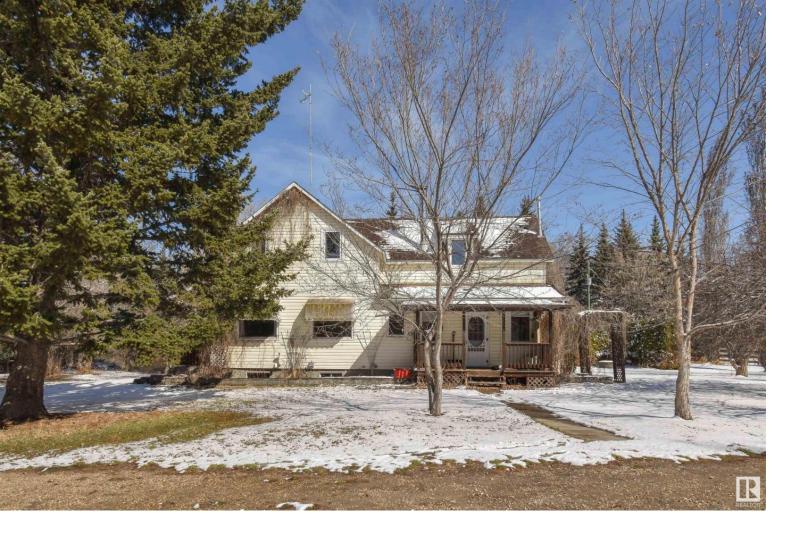

## 51509 Rge Rd 43 Rural Parkland County AB

\$749000

Country dreams can come true on this 154-acre farm southwest of Stony Plain near Keephills. The 2262 sqft 1940s farmhouse has 5 bedrooms (4 up and 1 on the main level), 2 baths (1 on main, 1 in basement), and expansive kitchen, living, and dining rooms, and is so picturesque amongst mature trees. There is a Heartland wood-fired cookstove/oven, a beautiful woodstove fireplace with stone surround, and 3 covered porches including one huge screened-in deck off the kitchen. While the home exudes vintage charm, it yearns for a touch of modern rejuvenation (mainly cosmetic). The furnace and chimneys are new, and the well was drilled in 2011. Outbuildings include a 22x24 detached garage, 24x33 workshop, 50x40 metal Quonset, 60x26 pole shed, 32x52 cattle shed with auto waterer, 24x22 horse barn, plus chicken coops and sheds. Partly-fenced large vegetable garden and also an underground root cellar. With gently rolling pasture, sweeping vistas, and majestic trees, this could be your haven of tranquility.