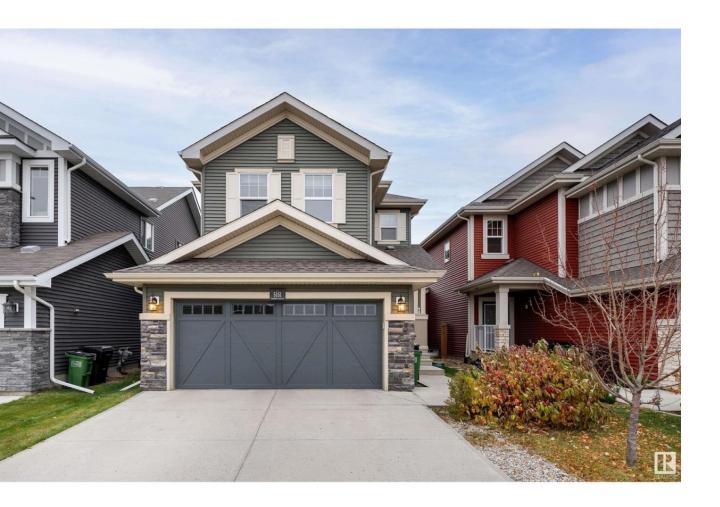

## Edmonton Alberta

\$600,000

Beautiful Jayman-built 4-bedroom, 3.5-bath, 2-storey home with a finished basement backing onto a walking path in The Orchards at Ellerslie in South Edmonton. Open-concept layout is perfect for modern living featuring a spacious kitchen equipped with S/S appliances, a huge island with granite countertops, built-in oven, and a walk-in pantry. Bright and sunny dining space, gas F/P and access to fenced backyard with new deck. Upper floor has a cozy bonus room, a master suite with 5-pc ensuite and large closet, 2 generously sized bedrooms, 4-pc bath, and convenient laundry. Fully finished basement adds versatility with family room, bedroom, full bath and storage. Central A/C, fresh paint and brand new carpets throughout, this home is move-in ready! Well located, just steps to circle park, this south-Edmonton community features a private residents club with rec centre, spray park, skating rink, excellent schools, and tree-lined walkways! A perfect home for families, and anyone seeking a vibrant community! (id:6769)