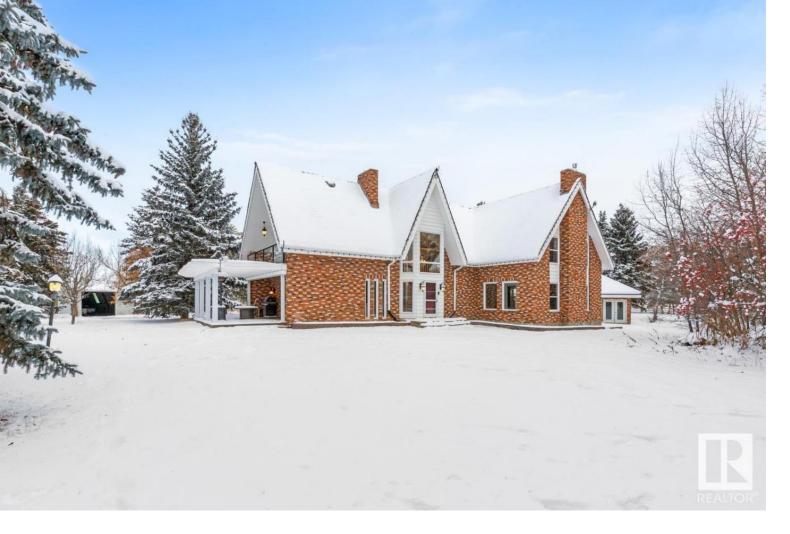

## Rural Strathcona County Alberta

100 ACRES, AMAZING HORSE SET UP, POOL, GORGEOUS HOME - This is EVERYTHING you've been dreaming of! 50x50 Heated Shop, 50x35 Heated Shop, 70x30 Equipment Storage, 20x40 Barn, 20x40 Storage & 140x280 outdoor arena. A grande entrance welcomes you in to find a 5906sqft family home bursting with natural light & soaring ceilings. Chef's kitchen offers plenty of cabinets, S/S appliances including gas stove, WI pantry & peninsula island that over looks the dinette. Plenty of space to entertain with formal dining area, living room, family room with wood fireplace. 2 bathrooms and huge laundry area complete the main level. Moving upstairs you will LOVE the king sized primary suite with fireplace, patio door to private deck, WI closet & luxurious ensuite. 4 MORE bedrooms - 1 with 4pc ensuite, 5pc main bath & 2nd laundry area. Fully finished basement with rec room, flex space, 2x dens (could be bedrooms) & access to the INDOOR POOL! CITY WATER, newer furnaces x3, new windows, seriously too many things to mention! (id:6769)