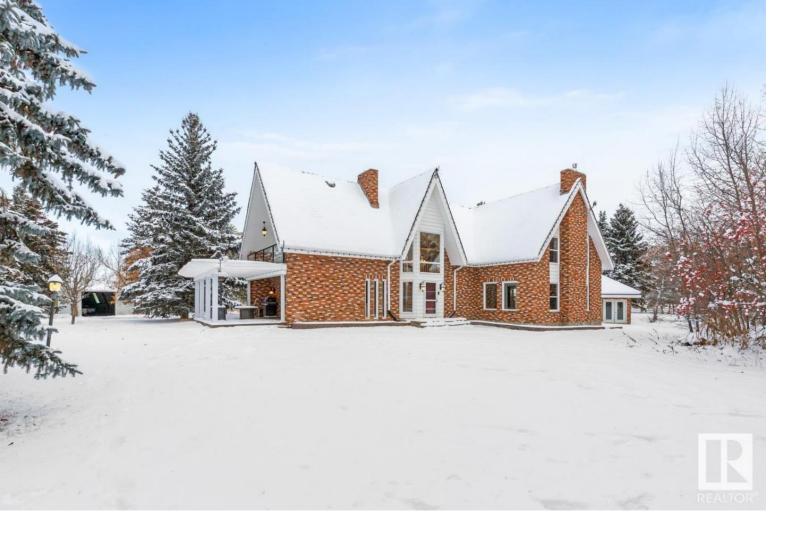

## 51513 RGE ROAD 204A Road Rural Strathcona County AB

\$1,800,000

100 ACRES, AMAZING HORSE SET UP, POOL, GORGEOUS HOME - This is EVERYTHING you've been dreaming of! 50x50 Heated Shop, 50x35 Heated Shop, 70x30 Equipment Storage, 20x40 Barn, 20x40 Storage & 140x280 outdoor arena. A grande entrance welcomes you in to find a 5906sqft family home bursting with natural light & soaring ceilings. Chef's kitchen offers plenty of cabinets, S/S appliances including gas stove, WI pantry & peninsula island that over looks the dinette. Plenty of space to entertain with formal dining area, living room, family room with wood fireplace. 2 bathrooms and huge laundry area complete the main level. Moving upstairs you will LOVE the king sized primary suite with fireplace, patio door to private deck, WI closet & luxurious ensuite. 4 MORE bedrooms - 1 with 4pc ensuite, 5pc main bath & 2nd laundry area. Fully finished basement with rec room, flex space, 2x dens (could be bedrooms) & access to the INDOOR POOL! CITY WATER, newer furnaces x3, new windows, seriously too many things to mention!