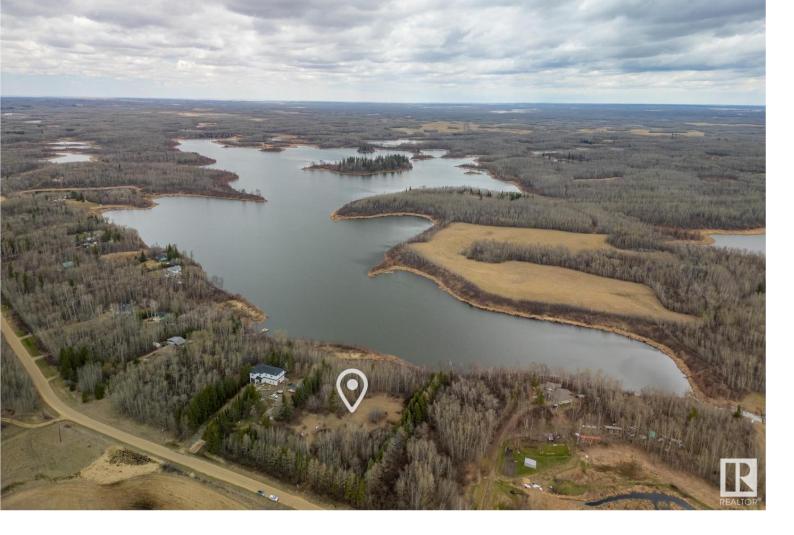

## 51520 RR200A Rural Beaver County AB

\$300,000

Discover your dream lakefront property just 30 minutes from the city in the serene Islet Lake Estates. Embrace the tranquility of two spacious lots, totaling 3.53 acres, enveloped by lush trees and clearance to build if desired. Power infrastructure is already in place at the property line, ensuring convenience for your future retreat. Outdoor enthusiasts will delight in the proximity to Islet Lake Staging Area, offering endless opportunities for adventure, from scenic walking trails to invigorating cross-country skiing and captivating birdwatching experiences. Seller wishes to sell two lots as a package. See Cooking Lake-Blackfoot Provincial Recreation Area in Documents tab.