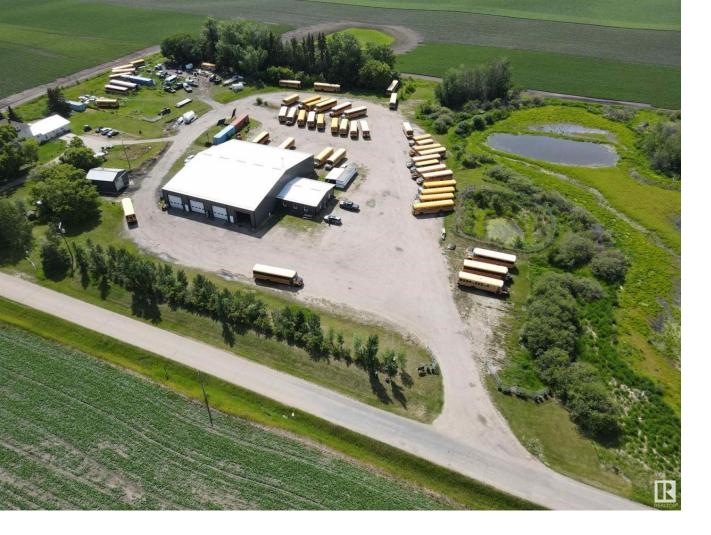

## Rural Parkland County Alberta

\$8

Available for Lease! This exceptional commercial rental offers 13,600 sq ft of functional space, including a 12,000 sq ft shop and a 1,600 sq ft office, perfectly suited for bus storage, fleet operations, or industrial use. Set on over 14 acres, the property boasts ample parking for buses, trucks, and equipment, with plenty of yard space for maneuvering. This Free Span building is recognized with environmental awards from Parkland County, it features solar power, reflecting a commitment to sustainability and operational efficiency. Conveniently located just 10 minutes south of Stony Plain, with easy access to major transportation routes, this is a prime location for your business. (id:6769)