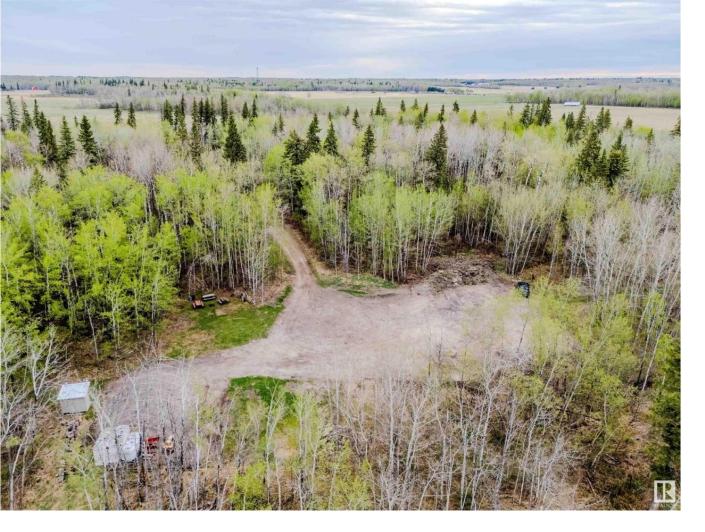

## Rural Strathcona County Alberta

ULTIMATE LAKEREAGE YOUR BLOOD PRESSURE WILL DROP THE SECOND YOU DRIVE IN....15.14 ACRES IN APPLICATION TO POTENTIALLY BE 27 ACRES( APPLICATION FOR ACCRETION ALREADY SUBMITTED)..Beautifully treed 15.14 acres of lakefront property on South Cooking Lake! Located just minutes from Sherwood Park, this serene oasis boasts a mature treed, private lot ready to build the home you've always dreamed of! Bordered on the west AND south by Cooking Lake, enjoy lovely views year round. A building site and driveway access have been cleared for you, while a secondary clearing has a 40mx100m. Enjoy beautiful walking trails through the trees. Located outside of a subdivision and minutes to all amenities. A gorgeous weekend retreat or amazing potential for future year-round development! really is a must see property.. (id:6769) Listing Presented By: