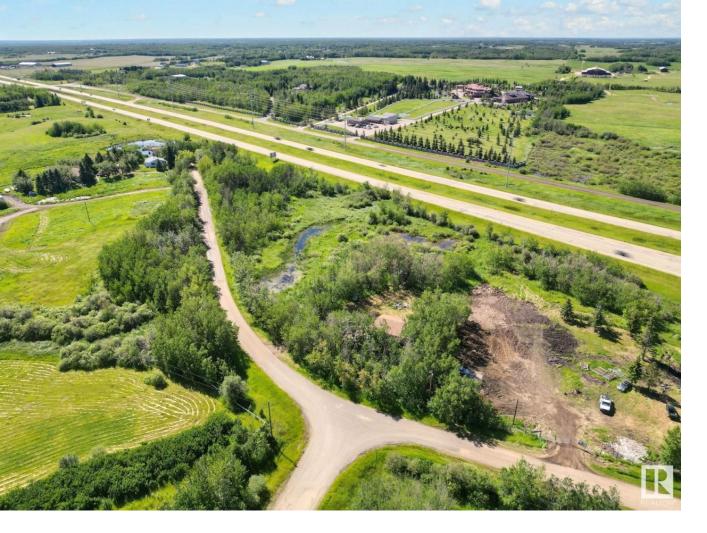

## Rural Strathcona County Alberta

Build Your Dream Home Less Than 10 Minutes from the City!Escape city life and enjoy the serene acreage lifestyle on 3.25 acres of private land in an amazing residential neighborhood on Daru Road, Sherwood Park. This prime lot is nestled in a prime development and offers full privacy with numerous trees.Features: Utilities: -Gas and electrical services are already available on the lot.-Location: Across the street is a well-maintained large community park, perfect for family outings and recreational activities.-Scenic Landmark: Situated near one of the largest estate homes in Alberta, known for its far-reaching Ferris wheel and eye-catching holiday lights and decor. Customization: There's also the option to have your spec home designed and built by well-known and trusted professionals, Luxury Home Builders.Don't miss out on this incredible opportunity to create your dream home in a peaceful, yet conveniently located area! (id:6769)