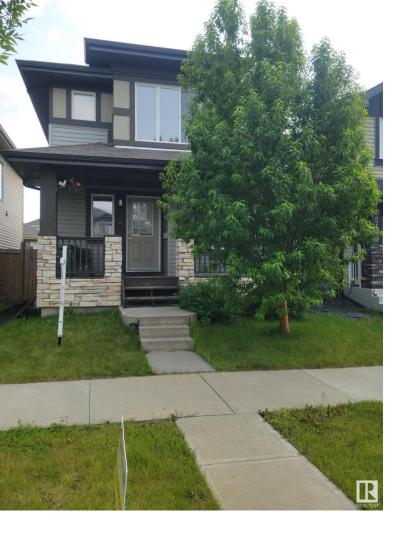

## 5155 1A Avenue Edmonton AB

\$484,900

Welcome to this stunning detached home with a rear double garage, built by Landmark Homes, situated in the desirable Charlesworth community, conveniently located near a schools, shopping & Henday. Entire home Freshly painted, Furnace & carpets recently cleaned. The main floor features a unique step down living room, a spacious den/office with a 2 piece washroom, perfect for a home office or guest bedroom, functionable kitchen. The rear deck is perfect for outdoor entertaining and relaxation. Upstairs, the primary bedroom is spacious and boasts a walk-in closet and a 4pc ensuite. Two additional bedrooms provide ample space for a growing family or guests. The basement is partially finished ie exterior walls drywalled, allowing the new homeowners to customize. This home offers the perfect combination of functionality and style, with a spacious front verandah and modern layout that is perfect for families or professionals.